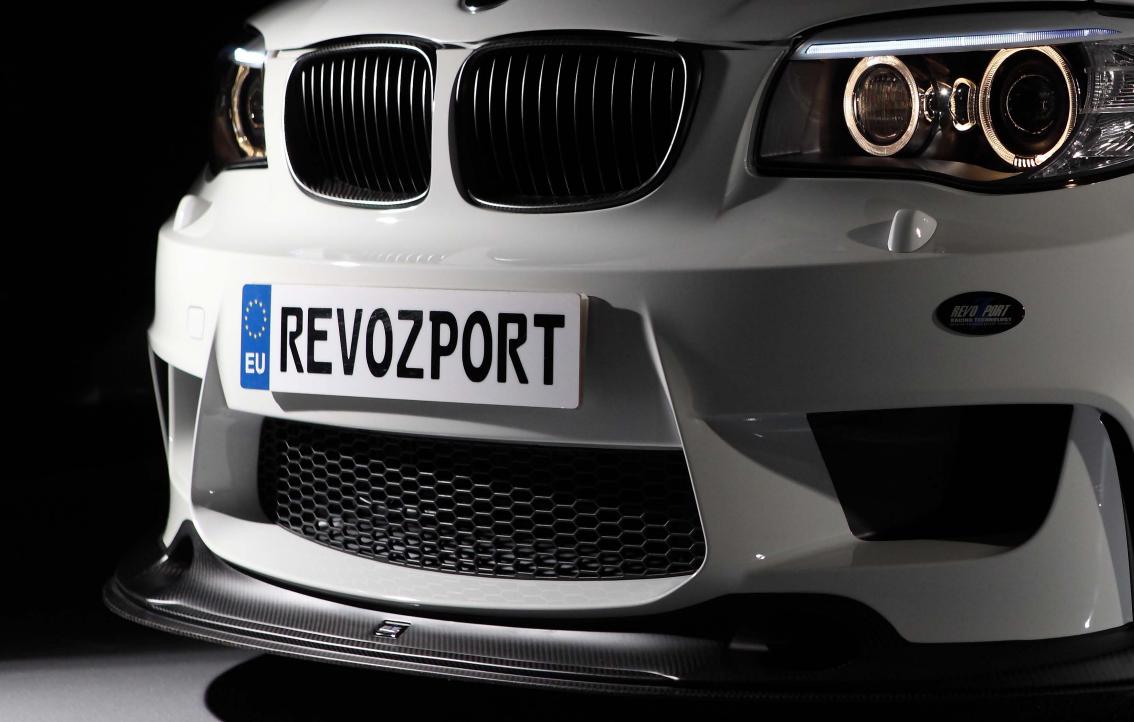

#### Front Grills

Carbon Front Kidney Grills are available in both "Insert type" or "Replacement type". The inserts directly snap on to the original grill rings perfectly.

#### Light weight Vented Bonnet

1M RAZE Lightweight carbon bonnet is approx. 14 KG lighter than stock with fully functional integrated cooling vents that allow hot air to escape while feeding cooler air into your cold-air intake, allowing your engine to perform cooler and more efficiently.