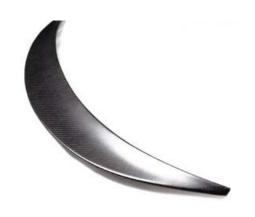

## Trunk Lip Spoiler

A more agressive ducktail lip spoiler complimenting to the 1M aerodynamic design.