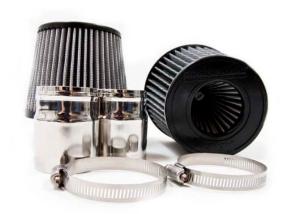

#### MRAZE PUSO By Revozport / DE

Downpipes

Titanium Exhaust

ECU tuning with Standback & Plug and Play harness

**BOV** Charge pipe

Front Mount Intercooler (FMIC)

**Intake Cone Filters** 

BMW creates the ultimate driving machines, no doubt - but its limited to what a manufacturer can run on the road and often compromised with cost and comfort.

#### 1M Raze P-450 Kit:

- cp-e upgraded front mount intercooler
- cp-e charge pipe w Tial blow off valve
- cp-e dual cone air intake
- cp-e catless down pipes
- cp-e full-race exhaust
- Alcohol Injection Systems trunk mounted meth-injection system
- Custom engine and fuel management tune