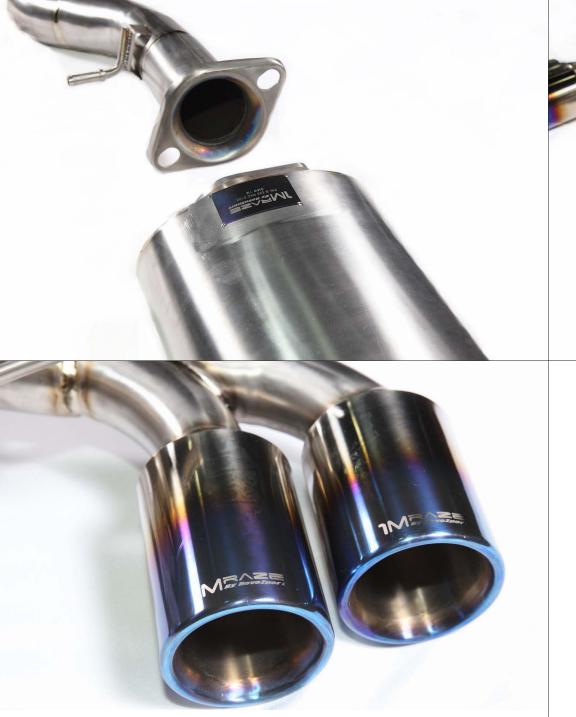

#### The 1M Raze Cat-Back Titanium Exhaust system

The 1M Raze Cat-Back Titanium Exhaust system is made with TP340C Titanium from Japan and weigh approx 7kg only. It produce a throaty sound while providing a free flow system without compromising back pressure for low end torque.

An optional straight throught mid-pipe is available as a no cost option. It gives an extra 5-7 hp, perfect for track and race purpose.

Original Stainless Steel System : 24 kg approx. Revozport Titanium System : 7 kg approx.