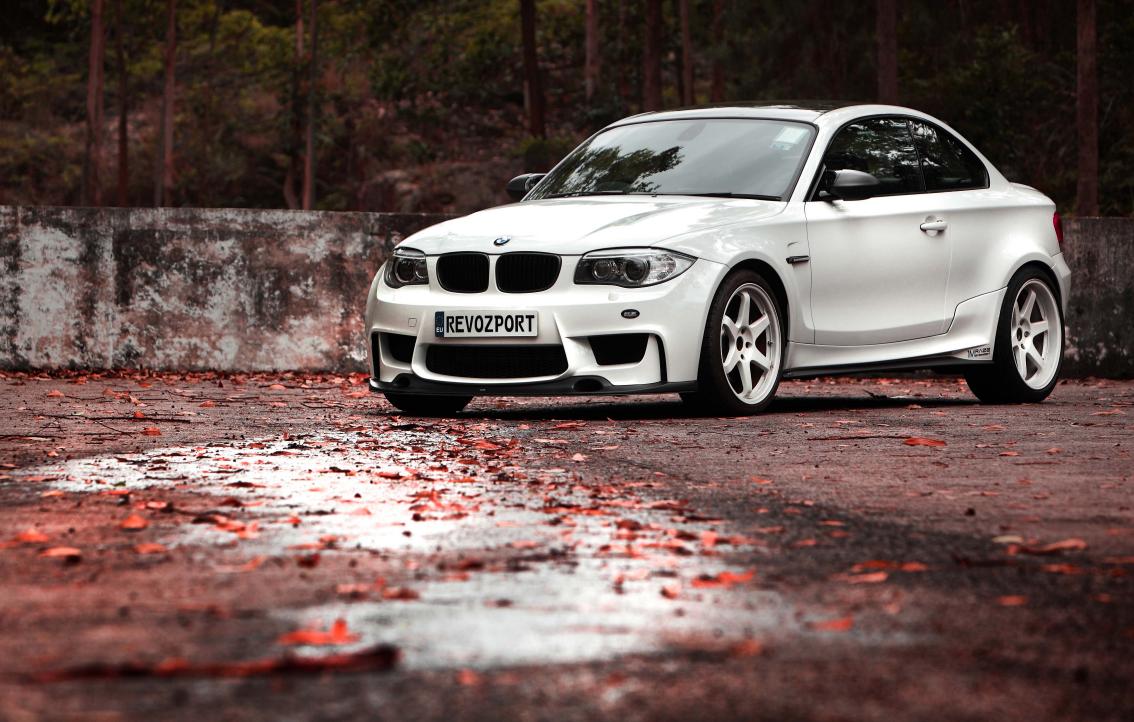

## R E V O Z P O R T 1 M R A Z E

The RevoZport 1M Raze is focused on the enhancement of the already stellar BMW 1 Series M, further improving its power-to-weight ratio and aerodynamic efficiency.

All products are designed on the premise that form should follow function. Weight reduction is the main priority with a total weight reduction of 60kg achieved through the extensive use of carbon composite fibre products. The 1M Raze is the ultimate combination of performance, style and handling.

# Front Splitter

Designed to increase frontal down-force, improving stability at speed. Integrated brake cooling ducts enhance brake operation under hard use by channeling cool air directly onto the brake rotors. The smooth sweeping design is also beautiful to behold.