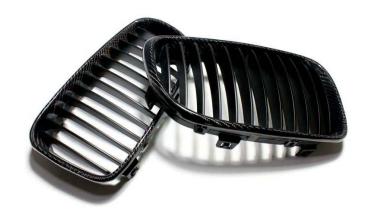

#### Front Grills

Carbon Front Kidney Grills are available in both "Insert type" or "Replacement type". The inserts directly snap on to the original grill rings perfectly.