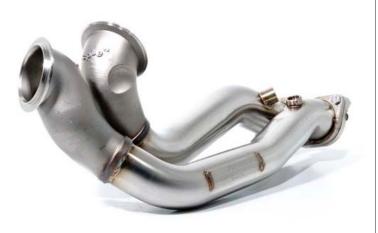

#### MRAZE PUSO By Revozport / DE

Downpipes

Titanium Exhaust

ECU tuning with Standback & Plug and Play harness

**BOV** Charge pipe

Front Mount Intercooler (FMIC)

**Intake Cone Filters** 

BMW creates the ultimate driving machines, no doubt - but its limited to what a manufacturer can run on the road and often compromised with cost and comfort.

#### 1M Raze P-450 Kit:

- cp-e upgraded front mount intercooler
- cp-e charge pipe w Tial blow off valve
- cp-e dual cone air intake
- cp-e catless down pipes
- cp-e full-race exhaust
- Alcohol Injection Systems trunk mounted meth-injection system
- Custom engine and fuel management tune