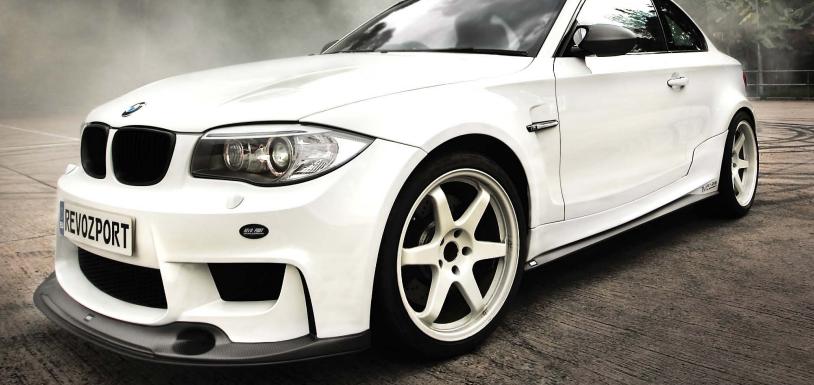

## R E V O Z P O R T 1 M R A Z E

The RevoZport 1M Raze is focused on the enhancement of the already stellar BMW 1 Series M, further improving its power-to-weight ratio and aerodynamic efficiency.

All products are designed on the premise that form should follow function. Weight reduction is the main priority with a total weight reduction of 60kg achieved through the extensive use of carbon composite fibre products. The 1M Raze is the ultimate combination of performance, style and handling.

# Aerodynamics

The 1M Raze is focused on Weight Reduction and Aerodynamics.

All components were painstakingly designed by a team of engineers and designers to ensure that they are not only aesthetically pleasing, but also reduce weight and improve aerodynamic function.

# Weight Reduction

Power to weight ratio directly determines a sports car performance. When weight is reduced, speed, brake, lateral and longitude G force are all improved dramatically.

The 1M RAZE manage to trim more than 60kg on a 1570kg \* 340hp car, a very significant increase.