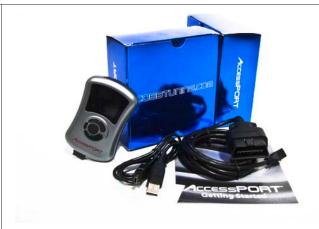

#### MRAZE PUSO By Revozport / DE

Downpipes

Titanium Exhaust

ECU tuning with Standback & Plug and Play harness

**BOV** Charge pipe

Front Mount Intercooler (FMIC)

**Intake Cone Filters** 

BMW creates the ultimate driving machines, no doubt - but its limited to what a manufacturer can run on the road and often compromised with cost and comfort.

#### 1M Raze P-450 Kit:

- cp-e upgraded front mount intercooler
- cp-e charge pipe w Tial blow off valve
- cp-e dual cone air intake
- cp-e catless down pipes
- cp-e full-race exhaust
- Alcohol Injection Systems trunk mounted meth-injection system
- Custom engine and fuel management tune