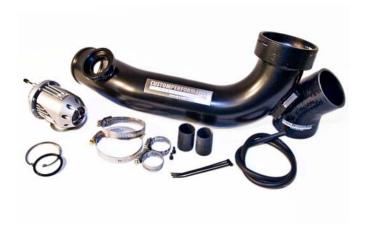

#### MRAZE PUSO By Revozport / DE

Downpipes

Titanium Exhaust

ECU tuning with Standback & Plug and Play harness

**BOV** Charge pipe

Front Mount Intercooler (FMIC)

**Intake Cone Filters** 

BMW creates the ultimate driving machines, no doubt - but its limited to what a manufacturer can run on the road and often compromised with cost and comfort.

#### 1M Raze P-450 Kit:

- cp-e upgraded front mount intercooler
- cp-e charge pipe w Tial blow off valve
- cp-e dual cone air intake
- cp-e catless down pipes
- cp-e full-race exhaust
- Alcohol Injection Systems trunk mounted meth-injection system
- Custom engine and fuel management tune