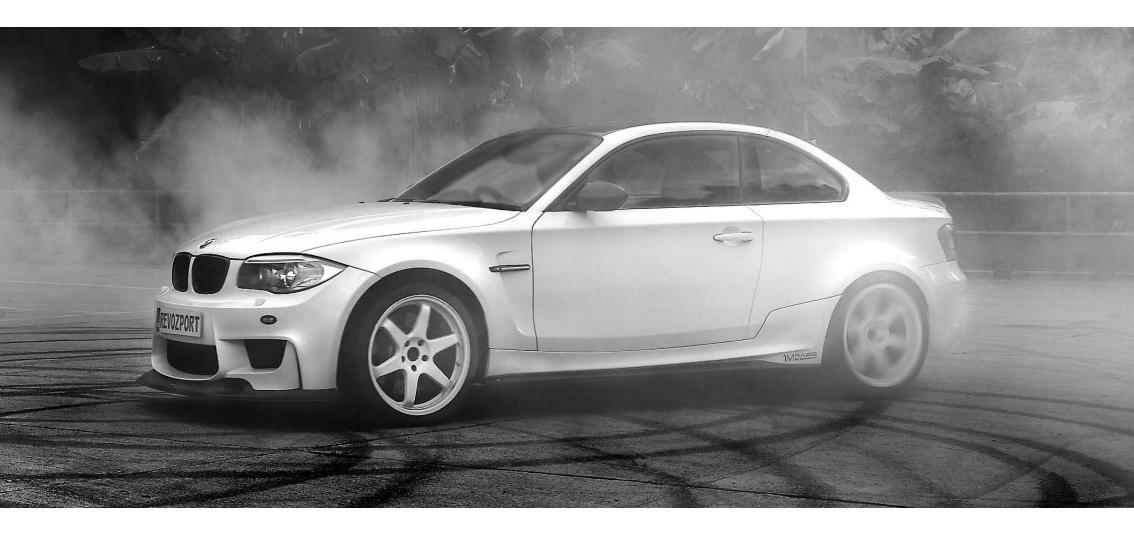

## R E V O Z P O R T 1 M R A Z E

The RevoZport 1M Raze is focused on the enhancement of the already stellar BMW 1 Series M, further improving its power-to-weight ratio and aerodynamic efficiency.

All products are designed on the premise that form should follow function. Weight reduction is the main priority with a total weight reduction of 60kg achieved through the extensive use of carbon composite fibre products. The 1M Raze is the ultimate combination of performance, style and handling.

# Aerodynamics

The 1M Raze is focused on Weight Reduction and Aerodynamics.

All components were painstakingly designed by a team of engineers and designers to ensure that they are not only aesthetically pleasing, but also reduce weight and improve aerodynamic function.

# Weight Reduction

Power to weight ratio directly determines a sports car performance. When weight is reduced, speed, brake, lateral and longitude G force are all improved dramatically.

The 1M RAZE manage to trim more than 60kg on a 1570kg \* 340hp car, a very significant increase.