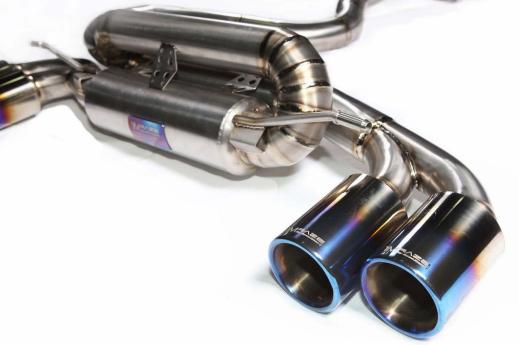

#### The 1M Raze Cat-Back Titanium Exhaust system

The 1M Raze Cat-Back Titanium Exhaust system is made with TP340C Titanium from Japan and weigh approx 7kg only. It produce a throaty sound while providing a free flow system without compromising back pressure for low end torque.

An optional straight throught mid-pipe is available as a no cost option. It gives an extra 5-7 hp, perfect for track and race purpose.

Original Stainless Steel System : 24 kg approx. Revozport Titanium System : 7 kg approx.