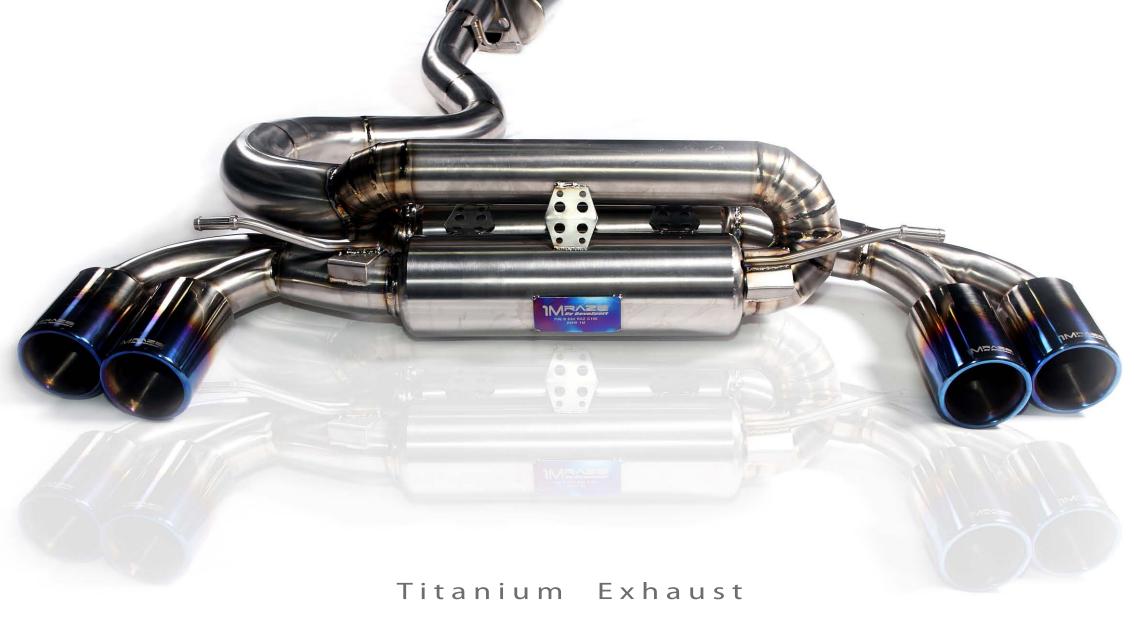

#### The 1M Raze Cat-Back Titanium Exhaust system

The 1M Raze Cat-Back Titanium Exhaust system is made with TP340C Titanium from Japan and weigh approx 7kg only. It produce a throaty sound while providing a free flow system without compromising back pressure for low end torque.

An optional straight throught mid-pipe is available as a no cost option. It gives an extra 5-7 hp, perfect for track and race purpose.

Original Stainless Steel System : 24 kg approx. Revozport Titanium System : 7 kg approx.