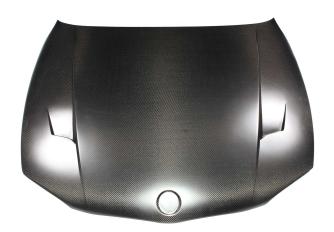

#### Light weight Vented Bonnet

1M RAZE Lightweight carbon bonnet is approx. 14 KG lighter than stock with fully functional integrated cooling vents that allow hot air to escape while feeding cooler air into your cold-air intake, allowing your engine to perform cooler and more efficiently.

Material: Vacuum infused carbon fibre in Gloss finishing or Matt Carbon