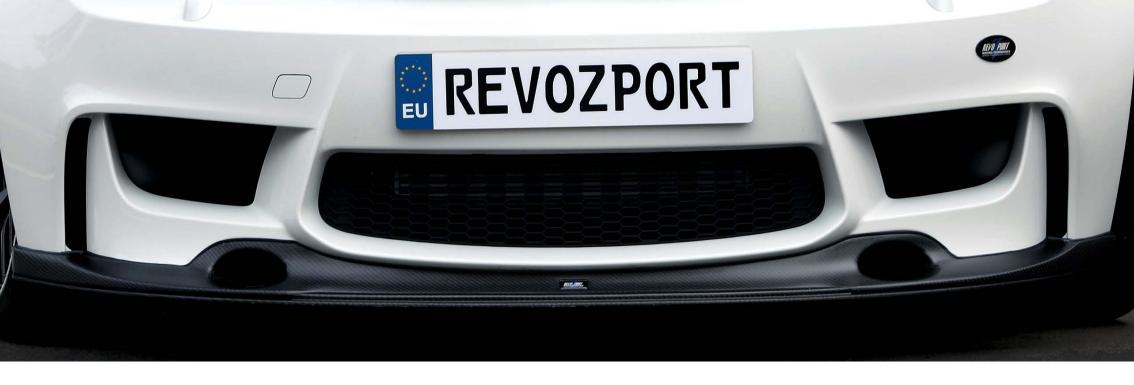

# Front Splitter

Designed to increase frontal down-force, improving stability at speed. Integrated brake cooling ducts enhance brake operation under hard use by channeling cool air directly onto the brake rotors. The smooth sweeping design is also beautiful to behold.

The lower adjustable splitter gives additional downforce when desire or can be completely remove for better ground clearance.