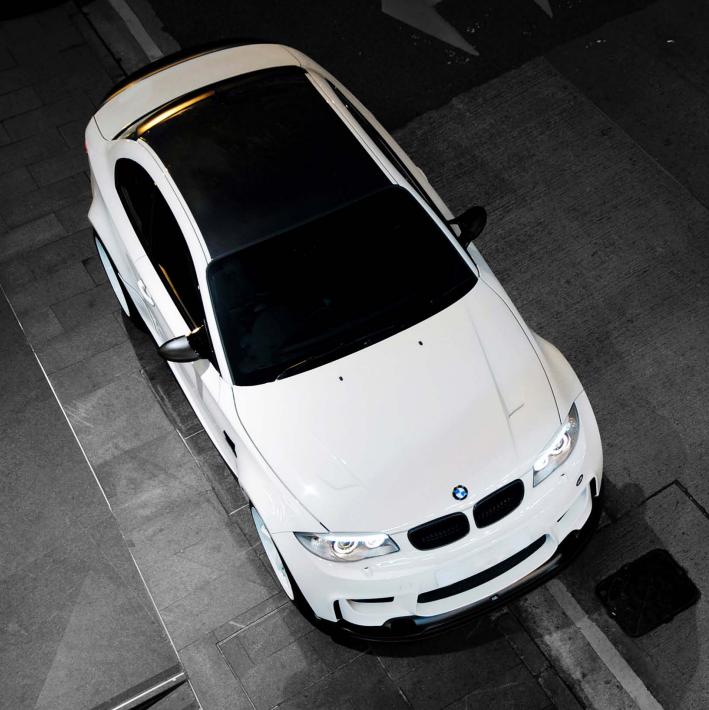

## R E V O Z P O R T 1 M R A Z E

The RevoZport 1M Raze is focused on the enhancement of the already stellar BMW 1 Series M, further improving its power-to-weight ratio and aerodynamic efficiency.

All products are designed on the premise that form should follow function. Weight reduction is the main priority with a total weight reduction of 60kg achieved through the extensive use of carbon composite fibre products. The 1M Raze is the ultimate combination of performance, style and handling.

# Aerodynamics

The 1M Raze is focused on Weight Reduction and Aerodynamics.

All components were painstakingly designed by a team of engineers and designers to ensure that they are not only aesthetically pleasing, but also reduce weight and improve aerodynamic function.

# Weight Reduction

Power to weight ratio directly determines a sports car performance. When weight is reduced, speed, brake, lateral and longitude G force are all improved dramatically.

The 1M RAZE manage to trim more than 60kg on a 1570kg \* 340hp car, a very significant increase.