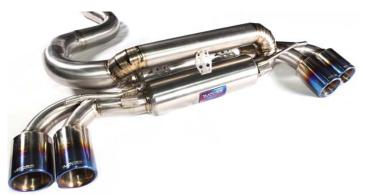

#### The 1M Raze Cat-Back Titanium Exhaust system

The 1M Raze Cat-Back Titanium Exhaust system is made with TP340C Titanium from Japan and weigh approx 7kg only. It produce a throaty sound while providing a free flow system without compromising back pressure for low end torque.

An optional straight throught mid-pipe is available as a no cost option. It gives an extra 5-7 hp, perfect for track and race purpose.

Original Stainless Steel System : 24 kg approx. Revozport Titanium System : 7 kg approx.