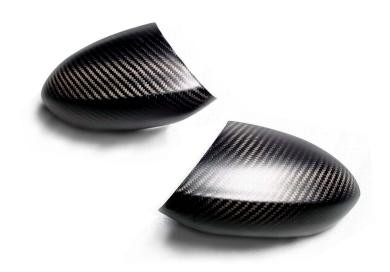

## Mirror Cover

Carbon Mirror Cover is available in both insert add-on or direct replacement version. The direct replacement version ensure 100% perfect fitment as it is an original laminated product.

Material: Vacuum infused carbon fibre in Gloss finishing or Matt Carbon