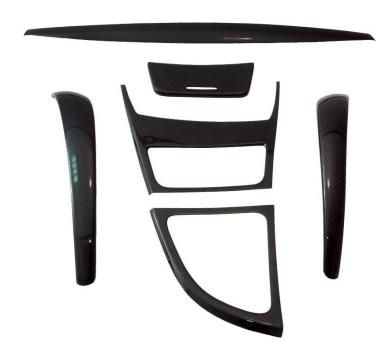

#### E 8 2 Carbon Interior Kit

The 6pcs interior add-on kit is made with a very thin layer of genuine carbon fibre by vacuum infusion. It is designed to perfectly snap on top of your original trims and immediately turn the interior to the most exotic feel.

Material: Vacuum infused carbon fibre in Gloss finishing or Matt Carbon