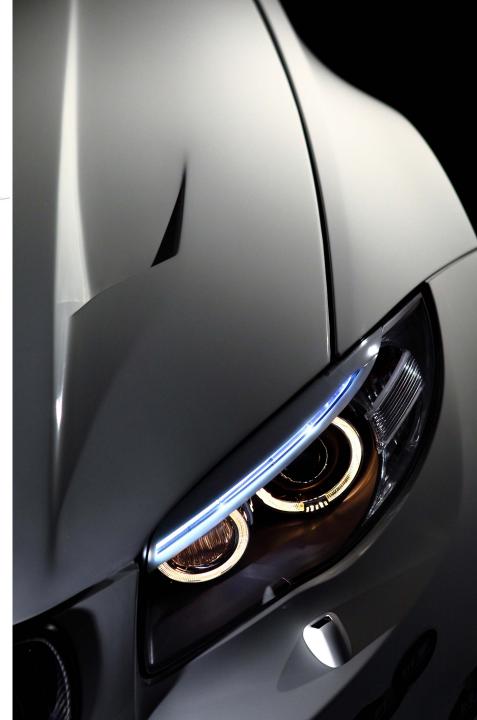

# Cooling Importance

For any high performance cars, cooling is as important as good braking.

The 1M RAZE Front Splitter and Bonnet is exactly designed for both aerodynamic and cooling effect.

#### Light weight Vented Bonnet

1M RAZE Lightweight carbon bonnet is approx. 14 KG lighter than stock with fully functional integrated cooling vents that allow hot air to escape while feeding cooler air into your cold-air intake, allowing your engine to perform cooler and more efficiently.