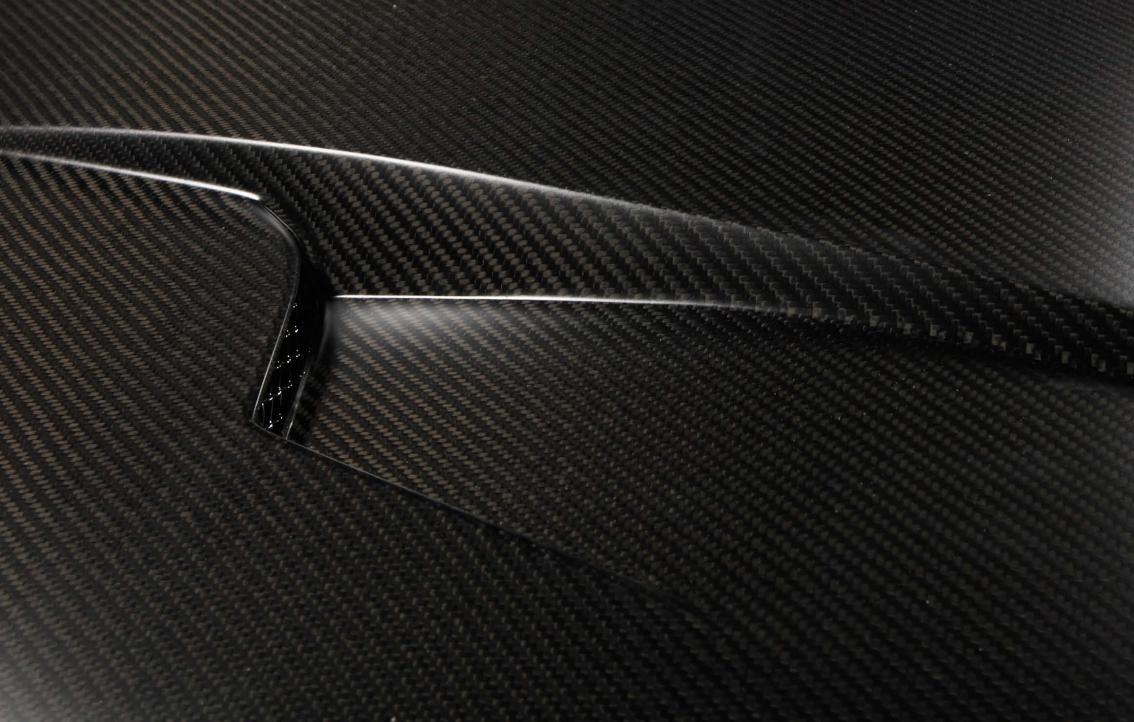

#### Light weight Vented Bonnet

1M RAZE Lightweight carbon bonnet is approx. 14 KG lighter than stock with fully functional integrated cooling vents that allow hot air to escape while feeding cooler air into your cold-air intake, allowing your engine to perform cooler and more efficiently.

# Cooling Importance

For any high performance cars, cooling is as important as good braking.

The 1M RAZE Front Splitter and Bonnet is exactly designed for both aerodynamic and cooling effect.