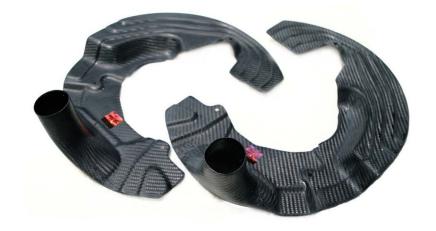

# Front Splitter Brake Duct Kit

This brake cooling duct kit is designed to adapt to the 1M Raze front splitter to efficiently direct fresh cool air directly to the brake disc.