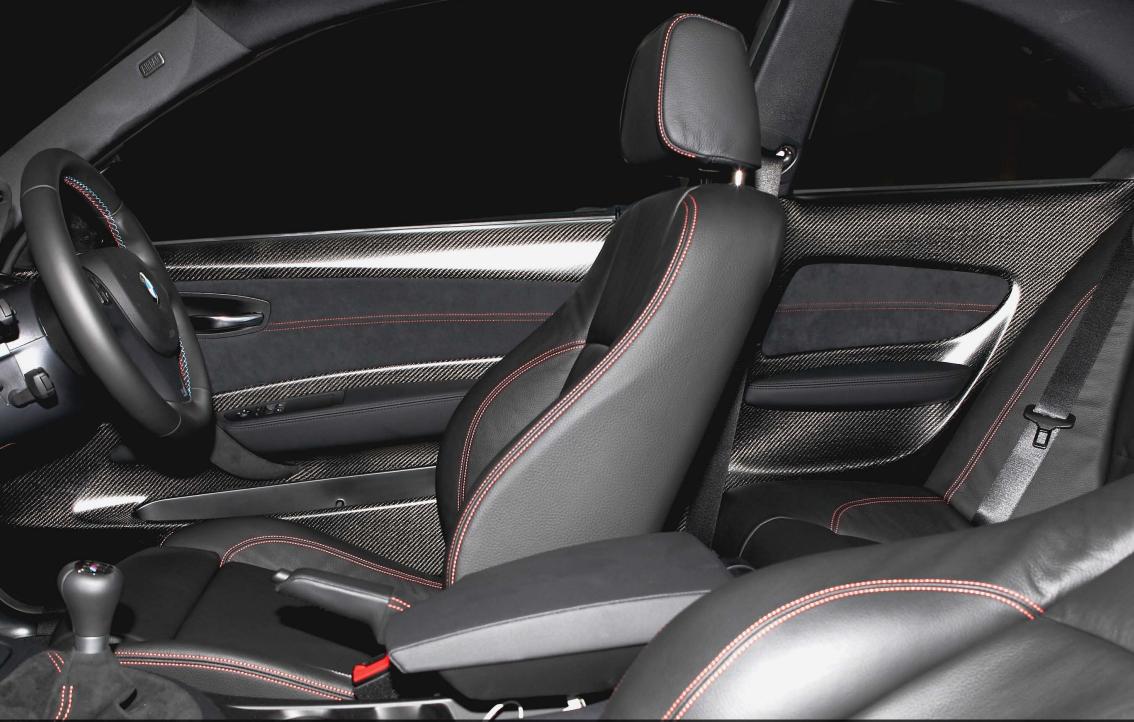

#### E 8 2 Interior Door Cards

Give your car an exotic, customized interior, with our high quality carbon fibre door cards. They feature the same high grade carbon weave as our other carbon components with a beautiful high gloss clear coat and fitment that is spot on.

Optional: Alcantara and Color Stitching available

#### E 8 2 Carbon Interior Kit

The 6pcs interior add-on kit is made with a very thin layer of genuine carbon fibre by vacuum infusion. It is designed to perfectly snap on top of your original trims and immediately turn the interior to the most exotic feel.

Material: Vacuum infused carbon fibre in Gloss finishing or Matt Carbon