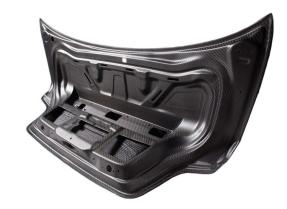

#### Light weight Trunk

Our light weight trunk sheds 10kg over the heavy OEM steel trunk and its perfect fitment and race inspired look is the perfect way to improve your power-to-weight ratio with the style that sets your car apart.