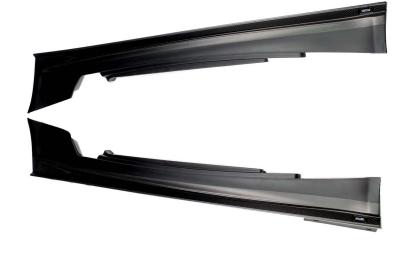

#### Side Skirt

The 1M Raze carbon composite side skirts not only look fantastic but were designed to prevent air from rolling under the sides of your car and actually compliment the BMW air-curtain design.

The rear fender upskirts provide a 15mm wider width to compliment the unique 1 series M wide track design.