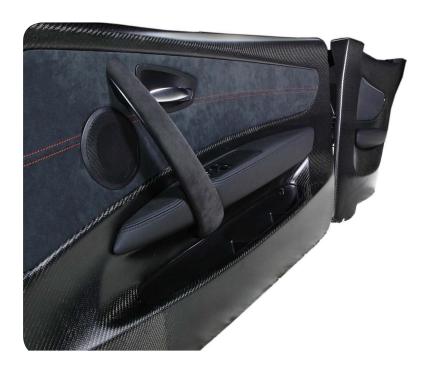

#### E 8 2 Interior Door Cards

Give your car an exotic, customized interior, with our high quality carbon fibre door cards. They feature the same high grade carbon weave as our other carbon components with a beautiful high gloss clear coat and fitment that is spot on.

Optional: Alcantara and Color Stitching available