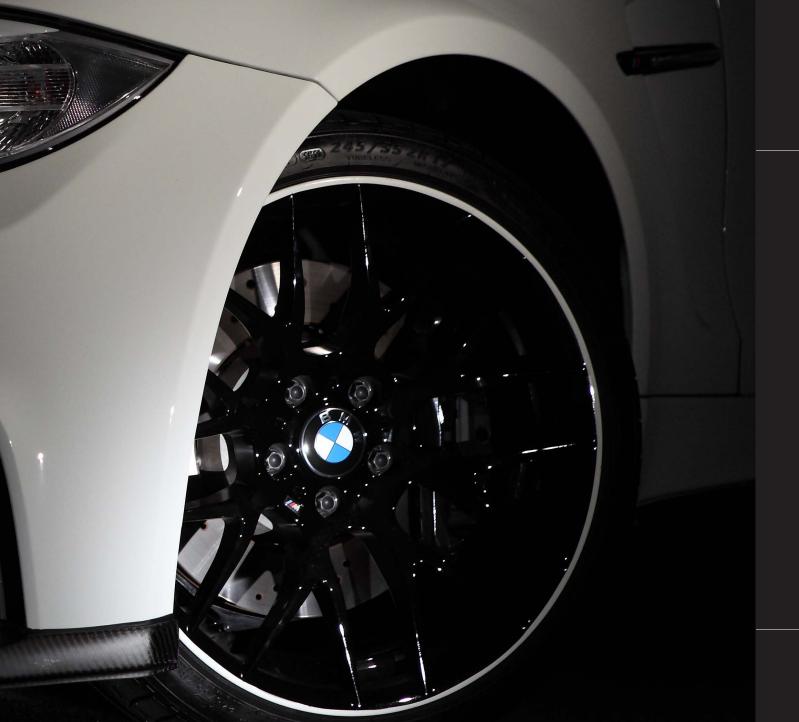

#### Side Skirt

The 1M Raze carbon composite side skirts not only look fantastic but were designed to prevent air from rolling under the sides of your car and actually compliment the BMW air-curtain design.

The rear fender upskirts provide a 15mm wider width to compliment the unique 1 series M wide track design.