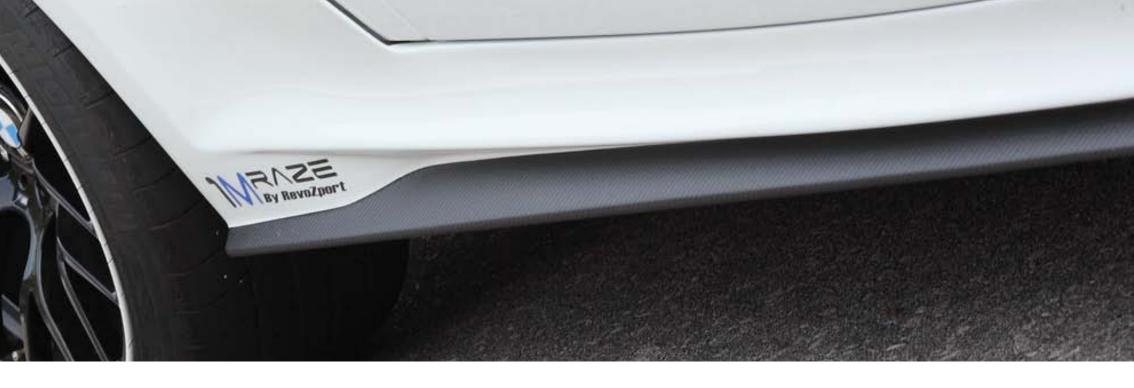

#### Side Skirt

The 1M Raze carbon composite side skirts not only look fantastic but were designed to prevent air from rolling under the sides of your car and actually compliment the BMW air-curtain design.

The rear fender upskirts provide a 15mm wider width to compliment the unique 1 series M wide track design.