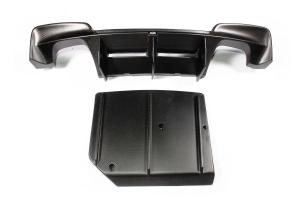

## 1 M Raze Rear Diffuser

The 1M Raze rear diffuser has fins that extend out from the rear bumper to smooth and channel air flow from under the car into the low pressure area behind your vehicle as it moves at higher speeds. In concert with other aerodynamic components, our diffuser results in more stability and higher speeds and cooling effect to the rear differential and exhaust muffler.