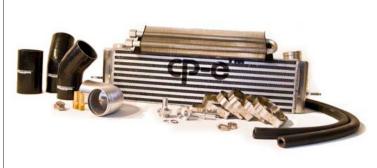

#### The 1M Raze Cat-Back Titanium Exhaust system

The 1M Raze Cat-Back Titanium Exhaust system is made with TP340C Titanium from Japan and weigh approx 7kg only. It produce a throaty sound while providing a free flow system without compromising back pressure for low end torque.

An optional straight throught mid-pipe is available as a no cost option. It gives an extra 5-7 hp, perfect for track and race purpose.

Original Stainless Steel System : 24 kg approx. Revozport Titanium System : 7 kg approx.