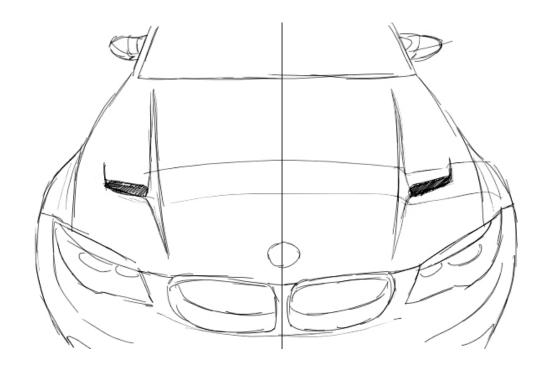

#### Light weight Vented Bonnet

1M RAZE Lightweight carbon bonnet is approx. 14 KG lighter than stock with fully functional integrated cooling vents that allow hot air to escape while feeding cooler air into your cold-air intake, allowing your engine to perform cooler and more efficiently.

# Cooling Importance

For any high performance cars, cooling is as important as good braking.

The 1M RAZE Front Splitter and Bonnet is exactly designed for both aerodynamic and cooling effect.