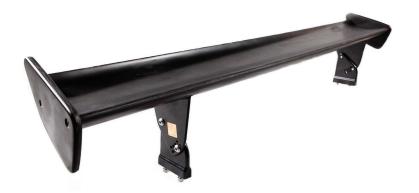

# G T Spoiler with mount

The 1M Raze GT Spoiler is adjustable for different downforce settings. It helps reducerear lift while braking and also provide high downforce during high speed cornering. A must for serious weekend racers.