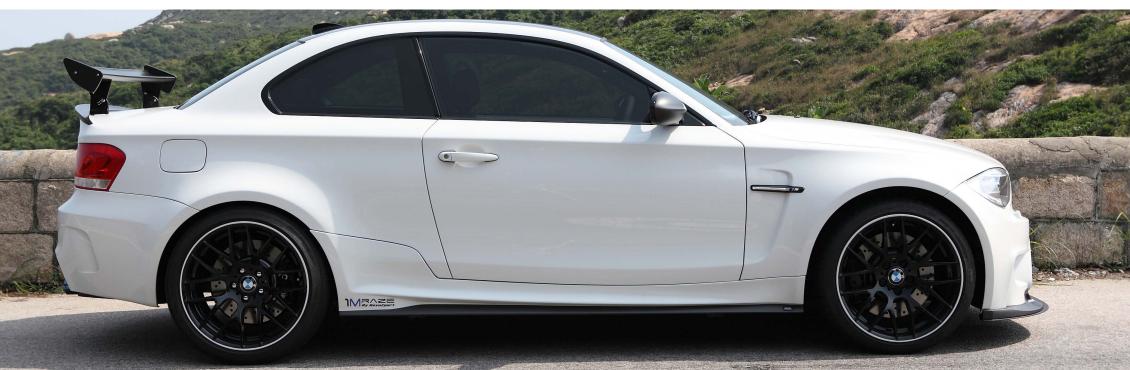

#### Side Skirt

The 1M Raze carbon composite side skirts not only look fantastic but were designed to prevent air from rolling under the sides of your car and actually compliment the BMW air-curtain design.

The rear fender upskirts provide a 15mm wider width to compliment the unique 1 series M wide track design.