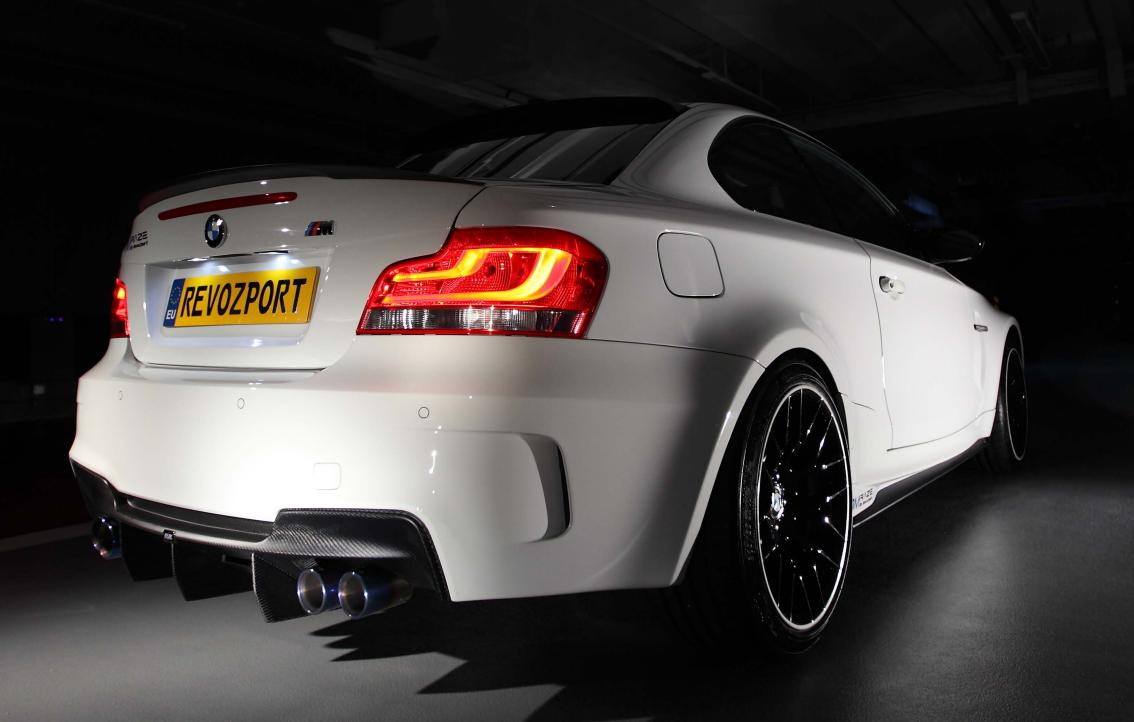

## 1 M Raze Rear Diffuser

The 1M Raze rear diffuser has fins that extend out from the rear bumper to smooth and channel air flow from under the car into the low pressure area behind your vehicle as it moves at higher speeds. In concert with other aerodynamic components, our diffuser results in more stability and higher speeds and cooling effect to the rear differential and exhaust muffler.