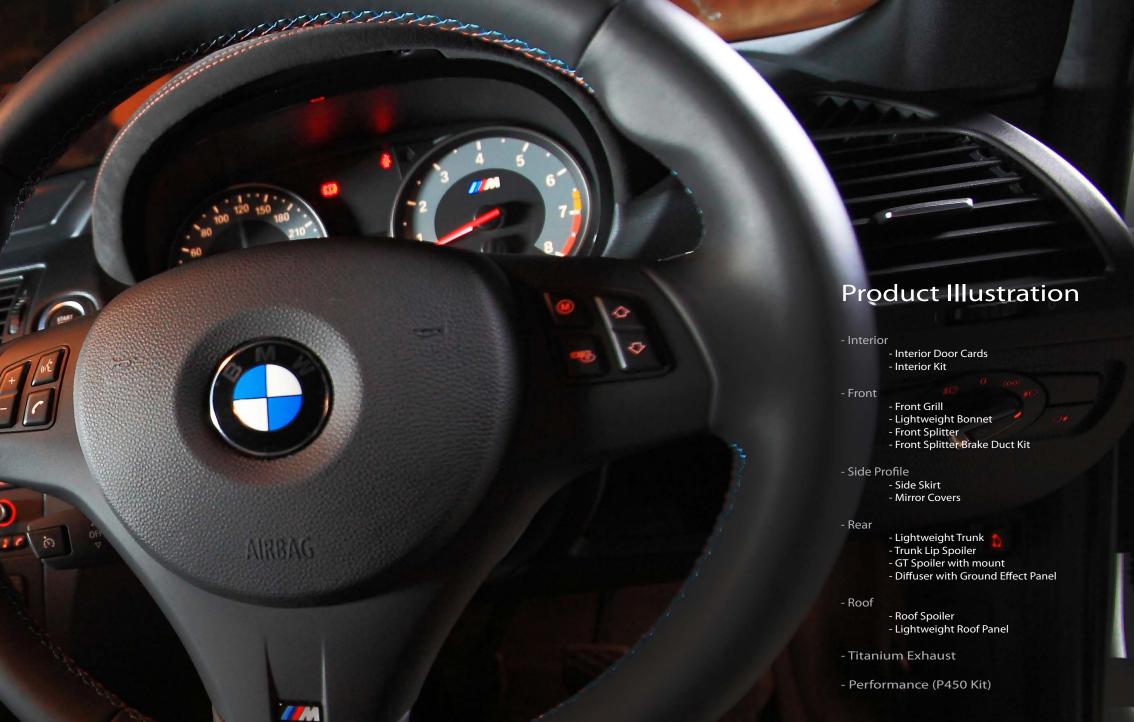

#### **Product Illustration**

- Interior
  - Interior Door Cards
  - Interior Kit
- Front
- Front Grill
- Lightweight Bonnet
- Front Splitter
- Front Splitter Brake Duct Kit
- Side Profile
  - Side Skirt
  - Mirror Covers
- Rear
- Lightweight Trunk
- Trunk Lip Spoiler
- GT Spoiler with mount
  Diffuser with Ground Effect Panel
- Roof
- Roof Spoiler
- Lightweight Roof Panel
- Titanium Exhaust
- Performance (P450 Kit)