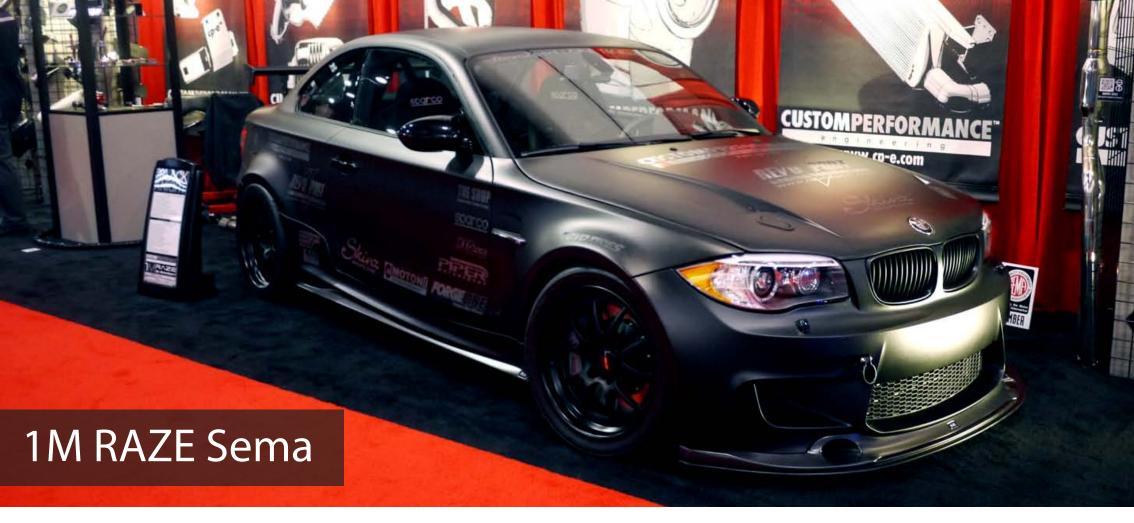

We are now introducing the 1M RAZE P450 performance package for the BMW 1M vehicles. A complete setup featuring a full power package engineered and manufactured by Custom Performance Engineering and a full carbon fiber outfit for weight reduction by RevoZport. The result - 450whp and over 130lbs in weight reduction. Unveliing the fully outfitted BMW 1M vehicle at SEMA 2011 - we are proud to give the 1M owners a little something more with which to push their cars to the limit in the real M fashion. The SEMA vehicle dubbed the "Black Knight".