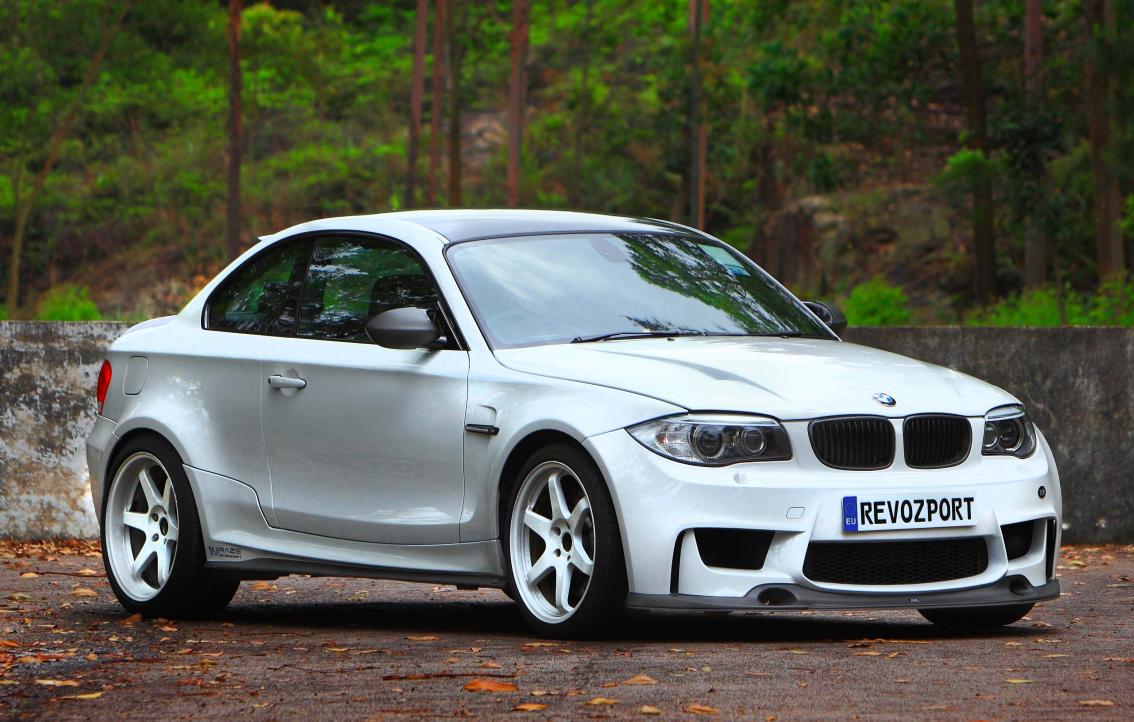

## R E V O Z P O R T 1 M R A Z E

The RevoZport 1M Raze is focused on the enhancement of the already stellar BMW 1 Series M, further improving its power-to-weight ratio and aerodynamic efficiency.

All products are designed on the premise that form should follow function. Weight reduction is the main priority with a total weight reduction of 60kg achieved through the extensive use of carbon composite fibre products. The 1M Raze is the ultimate combination of performance, style and handling.

# Front Splitter

Designed to increase frontal down-force, improving stability at speed. Integrated brake cooling ducts enhance brake operation under hard use by channeling cool air directly onto the brake rotors. The smooth sweeping design is also beautiful to behold.

#### Side Skirt

The 1M Raze carbon composite side skirts not only look fantastic but were designed to prevent air from rolling under the sides of your car and actually compliment the BMW air-curtain design.