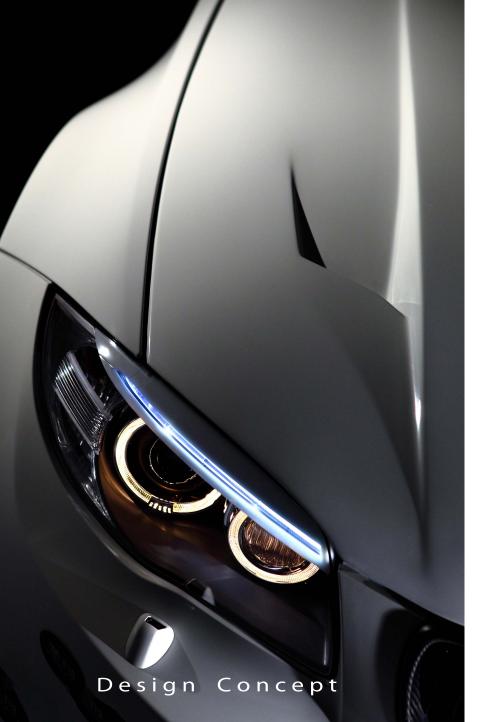

# Aerodynamics

The 1M Raze is focused on Weight Reduction and Aerodynamics.

All components were painstakingly designed by a team of engineers and designers to ensure that they are not only aesthetically pleasing, but also reduce weight and improve aerodynamic function.

# Cooling Importance

For any high performance cars, cooling is as important as good braking.

The 1M RAZE Front Splitter and Bonnet is exactly designed for both aerodynamic and cooling effect.