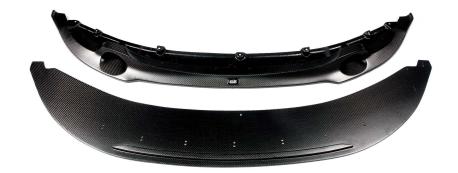

# Front Splitter

Designed to increase frontal down-force, improving stability at speed. Integrated brake cooling ducts enhance brake operation under hard use by channeling cool air directly onto the brake rotors. The smooth sweeping design is also beautiful to behold.

The lower adjustable splitter gives additional downforce when desire or can be completely remove for better ground clearance.